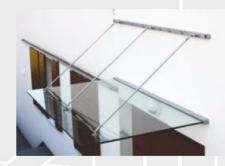

#### \* Ograde, terase, balkoni...

mogu se izrađivati u kombinaciji sa staklom i vezati za iste odgovarajućim specijalnim nosačima.

Ugrađuje se laminatno ili kaljeno staklo, sigurnosno, otporno na udarce.

#### - NADSTREŠNICE -