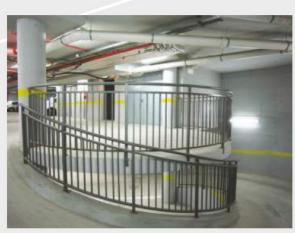

# INOX I METALNA GALANTERIJA





\* Izrađuje se od nerđajućeg čelika (inox) u svim varijantama: poliran, brušen, mat...

#### \* Garancija na proizvode...

doživotno na materijal, lako održavanje bez hemijskih sredstava, velika isplativost na dug vremenski period, nema farbanja, otpornost na atmosferske uticaje, ne zadržava bakterije...

#### \* Ograde, terase, balkoni...

mogu se izrađivati u kombinaciji sa staklom i vezati za iste odgovarajućim specijalnim nosačima.

Ugrađuje se laminatno ili kaljeno staklo, sigurnosno, otporno na udarce.





381 (0)64/134-20-20, 063/134-20-20

# INOX STEPENIŠTA











# INOX GALANTERIJA I OPREMA ZA LOKALE







## CRNA BRAVARIJA

- KAPIJE -









#### - VRATA



#### - NADSTREŠNICE -









### - OGRADE STEPENIŠTA











#### CRNA ČELIČNA BRAVARIJA

Izrađuje se od kutijastih i punih čeličnih profila, gde se spojevi vare ili nituju zavisno od vrste ograda, a nakon toga se bruse i poliraju. Svi proizvodi se zaštićuju visoko kvalitetnim farbama, otpornim dugi niz godina na rđu, kao i zaštita plastifikacijom.

#### - DGRADE BALKONA -



## METALNA GALANTERIJA











## MAŠINSKI ELEMENTI

















Pored bravarije izrađujemo mašinske vezivne elemente za industriju I građevinarstvo. Izrada po standardima (JUS, DIN, ISO), kao i po crtežima i uzorcima.







PRVE PROLETERSKE 77 TEL./FAX: +381(0)14/220-096 +381(0)14/230-185

+381(0)64/134-20-20 +381(0)63/134-20-20 E-MAIL: ASKOMERC@PTT.RS



NA SLIKAMA JE PRIKAZAN SAMO DEO PROIZVODNOG PROGRAMA.

SVI PROIZVODI PODLEŽU PROMENAMA.