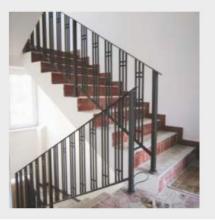

### - OGRADE STEPENIŠTA

#### CRNA ČELIČNA BRAVARIJA

Izrađuje se od kutijastih i punih čeličnih profila, gde se spojevi vare ili nituju zavisno od vrste ograda, a nakon toga se bruse i poliraju. Svi proizvodi se zaštićuju visoko kvalitetnim farbama, otpornim dugi niz godina na rđu, kao i zaštita plastifikacijom.