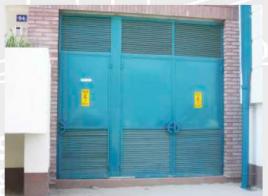

# INOX I METALNA GALANTERIJA





\* Izrađuje se od nerđajućeg čelika (inox) u svim varijantama: poliran, brušen, mat...

#### \* Garancija na proizvode...

doživotno na materijal, lako održavanje bez hemijskih sredstava, velika isplativost na dug vremenski period, nema farbanja, otpornost na atmosferske uticaje, ne zadržava bakterije...

#### \* Ograde, terase, balkoni...

mogu se izrađivati u kombinaciji sa staklom i vezati za iste odgovarajućim specijalnim nosačima.

Ugrađuje se laminatno ili kaljeno staklo, sigurnosno, otporno na udarce.





381 (0)64/134-20-20, 063/134-20-20

# INOX STEPENIŠTA











# INOX GALANTERIJA I OPREMA ZA LOKALE







## CRNA BRAVARIJA

- KAPIJE -









#### - VRATA



#### - NADSTREŠNICE -









### - OGRADE STEPENIŠTA











#### CRNA ČELIČNA BRAVARIJA

Izrađuje se od kutijastih i punih čeličnih profila, gde se spojevi vare ili nituju zavisno od vrste ograda, a nakon toga se bruse i poliraju. Svi proizvodi se zaštićuju visoko kvalitetnim farbama, otpornim dugi niz godina na rđu, kao i zaštita plastifikacijom.

#### - DGRADE BALKONA -



## METALNA GALANTERIJA











## MAŠINSKI ELEMENTI

















Pored bravarije izrađujemo mašinske vezivne elemente za industriju I građevinarstvo. Izrada po standardima (JUS, DIN, ISO), kao i po crtežima i uzorcima.







PRVE PROLETERSKE 77 TEL./FAX: +381(0)14/220-096 +381(0)14/230-185

+381(0)64/134-20-20 +381(0)63/134-20-20 E-MAIL: ASKOMERC@PTT.RS



NA SLIKAMA JE PRIKAZAN SAMO DEO PROIZVODNOG PROGRAMA.

SVI PROIZVODI PODLEŽU