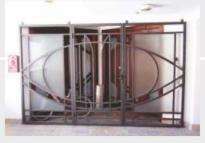

# INOX I METALNA GALANTERIJA





\* Izrađuje se od nerđajućeg čelika (inox) u svim varijantama: poliran, brušen, mat...

#### \* Garancija na proizvode...

doživotno na materijal, lako održavanje bez hemijskih sredstava, velika isplativost na dug vremenski period, nema farbanja, otpornost na atmosferske uticaje, ne zadržava bakterije...

#### \* Ograde, terase, balkoni...

mogu se izrađivati u kombinaciji sa staklom i vezati za iste odgovarajućim specijalnim nosačima.

Ugrađuje se laminatno ili kaljeno staklo, sigurnosno, otporno na udarce.





381 (0)64/134-20-20, 063/134-20-20

# INOX STEPENIŠTA











# INOX GALANTERIJA I OPREMA ZA LOKALE







## CRNA BRAVARIJA

- KAPIJE -









#### - VRATA



#### - NADSTREŠNICE -









### - OGRADE STEPENIŠTA











#### CRNA ČELIČNA BRAVARIJA

Izrađuje se od kutijastih i punih čeličnih profila, gde se spojevi vare ili nituju zavisno od vrste ograda, a nakon toga se bruse i poliraju. Svi proizvodi se zaštićuju visoko kvalitetnim farbama, otpornim dugi niz godina na rđu, kao i zaštita plastifikacijom.

#### - DGRADE BALKONA -



## METALNA GALANTERIJA











## MAŠINSKI ELEMENTI

















Pored bravarije izrađujemo mašinske vezivne elemente za industriju I građevinarstvo. Izrada po standardima (JUS, DIN, ISO), kao i po crtežima i uzorcima.







PRVE PROLETERSKE 77 TEL./FAX: +381(0)14/220-096 +381(0)14/230-185

+381(0)64/134-20-20 +381(0)63/134-20-20 E-MAIL: ASKOMERC@PTT.RS



NA SLIKAMA JE PRIKAZAN SAMO D