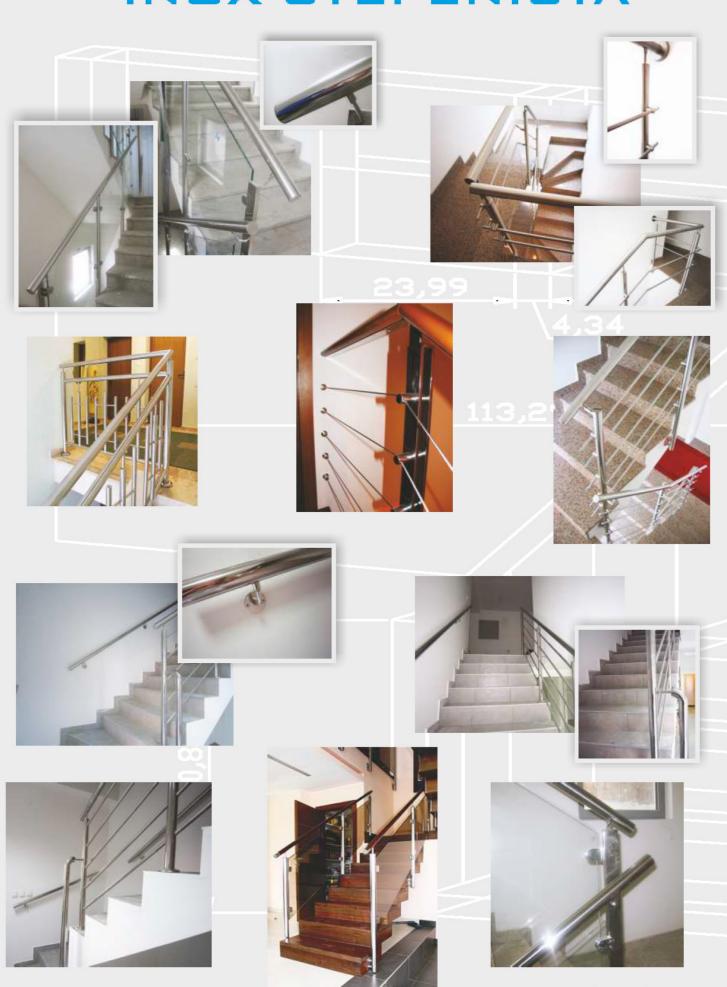

# INOX STEPENIŠTA

# INOX I METALNA GALANTERIJA

\* Izrađuje se od nerđajućeg čelika (inox) u svim varijantama: poliran, brušen, mat...

#### \* Garancija na proizvode...

doživotno na materijal, lako održavanje bez hemijskih sredstava, velika isplativost na dug vremenski period, nema farbanja, otpornost na atmosferske uticaje, ne zadržava bakterije...

#### \* Ograde, terase, balkoni...

mogu se izrađivati u kombinaciji sa staklom i vezati za iste odgovarajućim specijalnim nosačima.

Ugrađuje se laminatno ili kaljeno staklo, sigurnosno, otporno na udarce.