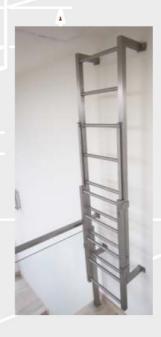

# INOX I METALNA GALANTERIJA





\* Izrađuje se od nerđajućeg čelika (inox) u svim varijantama: poliran, brušen, mat...

#### \* Garancija na proizvode...

doživotno na materijal, lako održavanje bez hemijskih sredstava, velika isplativost na dug vremenski period, nema farbanja, otpornost na atmosferske uticaje, ne zadržava bakterije...

#### \* Ograde, terase, balkoni...

mogu se izrađivati u kombinaciji sa staklom i vezati za iste odgovarajućim specijalnim nosačima.

Ugrađuje se laminatno ili kaljeno staklo, sigurnosno, otporno na udarce.





381 (0)64/134-20-20, 063/134-20-20

# INOX STEPENIŠTA











# INOX GALANTERIJA I OPREMA ZA LOKALE







## CRNA BRAVARIJA

- KAPIJE -









#### - VRATA



#### - NADSTREŠNICE -









### - OGRADE STEPENIŠTA











#### CRNA ČELIČNA BRAVARIJA

Izrađuje se od kutijastih i punih čeličnih profila, gde se spojevi vare ili nituju zavisno od vrste ograda, a nakon toga se bruse i poliraju. Svi proizvodi se zaštićuju visoko kvalitetnim farbama, otpornim dugi niz godina na rđu, kao i zaštita plastifikacijom.

#### - DGRADE BALKONA -



## METALNA GALANTERIJA











## MAŠINSKI ELEMENTI

















Pored bravarije izrađujemo mašinske vezivne elemente za industriju I građevinarstvo. Izrada po standardima (JUS, DIN, ISO), kao i po crtežima i uzorcima.







PRVE PROLETERSKE 77 TEL./FAX: +381(0)14/220-096 +381(0)14/230-185

+381(0)64/134-20-20 +381(0)63/134-20-20 E-MAIL: ASKOMERC@PT