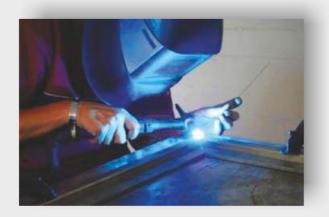

#### CRNA ČELIČNA BRAVARIJA

Izrađuje se od kutijastih i punih čeličnih profila, gde se spojevi vare ili nituju zavisno od vrste ograda, a nakon toga se bruse i poliraju. Svi proizvodi se zaštićuju visoko kvalitetnim farbama, otpornim dugi niz godina na rđu, kao i zaštita plastifikacijom.