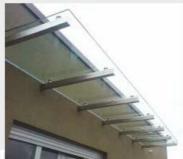

#### \* Ograde, terase, balkoni...

mogu se izrađivati u kombinaciji sa staklom i vezati za iste odgovarajućim specijalnim nosačima.

Ugrađuje se laminatno ili kaljeno staklo, sigurnosno, otporno na udarce.

#### - NADSTREŠNICE -