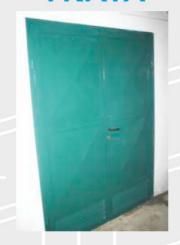

# INOX I METALNA GALANTERIJA





\* Izrađuje se od nerđajućeg čelika (inox) u svim varijantama: poliran, brušen, mat...

#### \* Garancija na proizvode...

doživotno na materijal, lako održavanje bez hemijskih sredstava, velika isplativost na dug vremenski period, nema farbanja, otpornost na atmosferske uticaje, ne zadržava bakterije...

#### \* Ograde, terase, balkoni...

mogu se izrađivati u kombinaciji sa staklom i vezati za iste odgovarajućim specijalnim nosačima.

Ugrađuje se laminatno ili kaljeno staklo, sigurnosno, otporno na udarce.





381 (0)64/134-20-20, 063/134-20-20

# INOX STEPENIŠTA











# INOX GALANTERIJA I OPREMA ZA LOKALE







## CRNA BRAVARIJA

- KAPIJE -









#### - VRATA



#### - NADSTREŠNICE -









### - OGRADE STEPENIŠTA











#### CRNA ČELIČNA BRAVARIJA

Izrađuje se od kutijastih i punih čeličnih profila, gde se spojevi vare ili nituju zavisno od vrste ograda, a nakon toga se bruse i poliraju. Svi proizvodi se zaštićuju visoko kvalitetnim farbama, otpornim dugi niz godina na rđu, kao i zaštita plastifikacijom.

#### - DGRADE BALKONA -



## METALNA GALANTERIJA











## MAŠINSKI ELEMENTI

















Pored bravarije izrađujemo mašinske vezivne elemente za industriju I građevinarstvo. Izrada po standardima (JUS, DIN, ISO), kao i po crtežima i uzorcima.







PRVE PROLETERSKE 77 TEL./FAX: +381(0)14/220-096 +381(0)14/230-185

+381(0)64/134-20-20 +381(0)63/134-20-20 E-MAIL: ASKOMERC@PTT.RS



NA SLIKAMA JE PRIKAZAN SAMO DEO PROIZVODNOG PRO