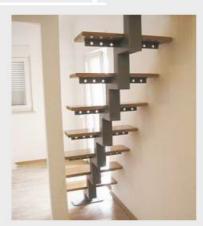

# INOX I METALNA GALANTERIJA





\* Izrađuje se od nerđajućeg čelika (inox) u svim varijantama: poliran, brušen, mat...

#### \* Garancija na proizvode...

doživotno na materijal, lako održavanje bez hemijskih sredstava, velika isplativost na dug vremenski period, nema farbanja, otpornost na atmosferske uticaje, ne zadržava bakterije...

#### \* Ograde, terase, balkoni...

mogu se izrađivati u kombinaciji sa staklom i vezati za iste odgovarajućim specijalnim nosačima.

Ugrađuje se laminatno ili kaljeno staklo, sigurnosno, otporno na udarce.





381 (0)64/134-20-20, 063/134-20-20

# INOX STEPENIŠTA











# INOX GALANTERIJA I OPREMA ZA LOKALE







## CRNA BRAVARIJA

- KAPIJE -









#### - VRATA



#### - NADSTREŠNICE -









### - OGRADE STEPENIŠTA











#### CRNA ČELIČNA BRAVARIJA

Izrađuje se od kutijastih i punih čeličnih profila, gde se spojevi vare ili nituju zavisno od vrste ograda, a nakon toga se bruse i poliraju. Svi proizvodi se zaštićuju visoko kvalitetnim farbama, otpornim dugi niz godina na rđu, kao i zaštita plastifikacijom.

#### - DGRADE BALKONA -



## METALNA GALANTERIJA











## MAŠINSKI ELEMENTI

















Pored bravarije izrađujemo mašinske vezivne elemente za industriju I građevinarstvo. Izrada po standardima (JUS, DIN, ISO), kao i po crtežima i uzorcima.







PRVE PROLETERSKE 77 TEL./FAX: +381(0)14/220-096 +381(0)14/230-185

+381(0)64/134-20-20 +381(0)63/134-20-20 E-MAIL: ASKOMERC@PTT.RS



NA SLIKAMA JE PRIKAZAN SAMO DEO PROIZVODNOG PROGRAMA.

SVI PROIZVODI PODLEŽU PROMENAMA.