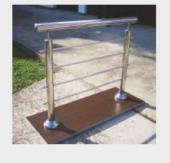

# INOX I METALNA GALANTERIJA

\* Izrađuje se od nerđajućeg čelika (inox) u svim varijantama: poliran, brušen, mat...

#### \* Garancija na proizvode...

doživotno na materijal, lako održavanje bez hemijskih sredstava, velika isplativost na dug vremenski period, nema farbanja, otpornost na atmosferske uticaje, ne zadržava bakterije...

#### \* Ograde, terase, balkoni...

mogu se izrađivati u kombinaciji sa staklom i vezati za iste odgovarajućim specijalnim nosačima.

Ugrađuje se laminatno ili kaljeno staklo, sigurnosno, otporno na udarce.

### - OGRADE STEPENIŠTA

#### - DGRADE BALKONA -