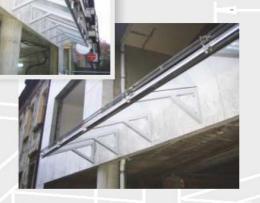

#### - NADSTREŠNICE -

#### CRNA ČELIČNA BRAVARIJA

Izrađuje se od kutijastih i punih čeličnih profila, gde se spojevi vare ili nituju zavisno od vrste ograda, a nakon toga se bruse i poliraju. Svi proizvodi se zaštićuju visoko kvalitetnim farbama, otpornim dugi niz godina na rđu, kao i zaštita plastifikacijom.