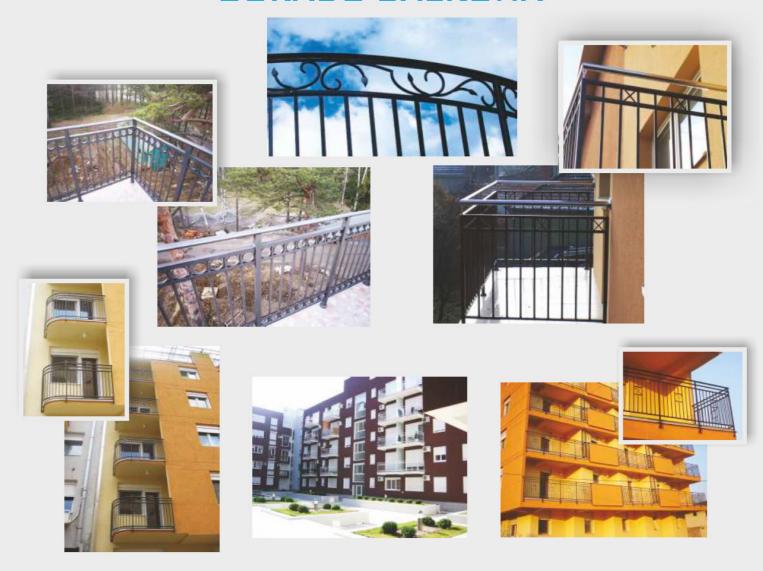

erske uticaje, ne zadržava bakterije...

#### \* Ograde, terase, balkoni...

mogu se izrađivati u kombinaciji sa staklom i vezati za iste odgovarajućim specijalnim nosačima.

Ugrađuje se laminatno ili kaljeno staklo, sigurnosno, otporno na udarce.





381 (0)64/134-20-20, 063/134-20-20

# INOX STEPENIŠTA











# INOX GALANTERIJA I OPREMA ZA LOKALE







## CRNA BRAVARIJA

- KAPIJE -









#### - VRATA



#### - NADSTREŠNICE -









### - OGRADE STEPENIŠTA











#### CRNA ČELIČNA BRAVARIJA

Izrađuje se od kutijastih i punih čeličnih profila, gde se spojevi vare ili nituju zavisno od vrste ograda, a nakon toga se bruse i poliraju. Svi proizvodi se zaštićuju visoko kvalitetnim farbama, otpornim dugi niz godina na rđu, kao i zaštita plastifikacijom.

#### - DGRADE BALKONA -



## METALNA GALANTERIJA











## MAŠINSKI ELEMENTI

















Pored bravarije izrađujemo mašinske vezivne elemente za industriju I građevinarstvo. Izrada po standardima (JUS, DIN, ISO), kao i po crtežima i uzorcima.







PRVE PROLETERSKE 77 TEL./FAX: +381(0)14/220-096 +381(0)14/230-185

+381(0)64/134-20-20 +381(0)63/134-20-20 E-MAIL: ASKOMERC@PTT.RS



NA SLIKAMA JE PRIKAZAN SAMO DEO PROIZVODNOG PROGRAMA.

SVI PROIZVODI PODLEŽU PROMENAMA.