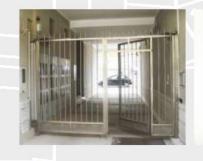

# INOX I METALNA GALANTERIJA





\* Izrađuje se od nerđajućeg čelika (inox) u svim varijantama: poliran, brušen, mat...

#### \* Garancija na proizvode...

doživotno na materijal, lako održavanje bez hemijskih sredstava, velika isplativost na dug vremenski period, nema farbanja, otpornost na atmosferske uticaje, ne zadržava bakterije...

#### \* Ograde, terase, balkoni...

mogu se izrađivati u kombinaciji sa staklom i vezati za iste odgovarajućim specijalnim nosačima.

Ugrađuje se laminatno ili kaljeno staklo, sigurnosno, otporno na udarce.





381 (0)64/134-20-20, 063/134-20-20

# INOX STEPENIŠTA











# INOX GALANTERIJA I OPREMA ZA LOKALE







## CRNA BRAVARIJA

- KAPIJE -









#### - VRATA



#### - NADSTREŠNICE -









### - OGRADE STEPENIŠTA











#### CRNA ČELIČNA BRAVARIJA

Izrađuje se od kutijastih i punih čeličnih profila, gde se spojevi vare ili nituju zavisno od vrste ograda, a nakon toga se bruse i poliraju. Svi proizvodi se zaštićuju visoko kvalitetnim farbama, otpornim dugi niz godina na rđu, kao i zaštita plastifikacijom.

#### - DGRADE BALKONA -



## METALNA GALANTERIJA











## MAŠINSKI ELEMENTI

















Pored bravarije izrađujemo mašinske vezivne elemente za industriju I građevinarstvo. Izrada po standardima (JUS, DIN, ISO), kao i po crtežima i uzorcima.







PRVE PROLETERSKE 77 TEL./FAX: +381(0)14/220-096 +381(0)14/230-185

+381(0)64/134-20-20 +381(0)63/134-20-20 E-MAIL: ASKOMERC@PTT.RS



NA SLIKAMA JE PRIKAZAN SA