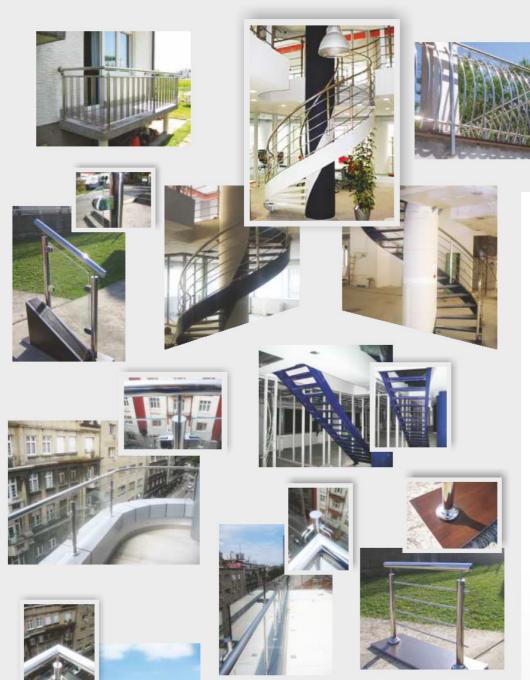

# INOX I METALNA GALANTERIJA

\* Izrađuje se od nerđajućeg čelika (inox) u svim varijantama: poliran, brušen, mat...

#### \* Garancija na proizvode...

doživotno na materijal, lako održavanje bez hemijskih sredstava, velika isplativost na dug vremenski period, nema farbanja, otpornost na atmosferske uticaje, ne zadržava bakterije...

#### \* Ograde, terase, balkoni...

mogu se izrađivati u kombinaciji sa staklom i vezati za iste odgovarajućim specijalnim nosačima.

Ugrađuje se laminatno ili kaljeno staklo, sigurnosno, otporno na udarce.

# INOX STEPENIŠTA

# INOX GALANTERIJA I OPREMA ZA LOKALE

### - OGRADE STEPENIŠTA

#### - DGRADE BALKONA -