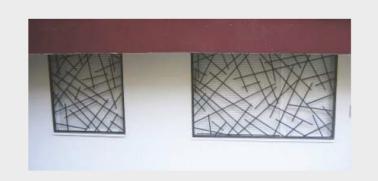

## CRNA BRAVARIJA

- KAPIJE -

#### - VRATA

#### - NADSTREŠNICE -

### - OGRADE STEPENIŠTA

#### CRNA ČELIČNA BRAVARIJA

Izrađuje se od kutijastih i punih čeličnih profila, gde se spojevi vare ili nituju zavisno od vrste ograda, a nakon toga se bruse i poliraju. Svi proizvodi se zaštićuju visoko kvalitetnim farbama, otpornim dugi niz godina na rđu, kao i zaštita plastifikacijom.

#### - DGRADE BALKONA -